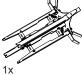

### REQUIRED PARTS

5x 99-E0044 7/16" Lug Nut

99-E0103 1/2" Locking Flange Nut

1x 99-E0082 3/8" Locking Flange Nut

4x 95-08 1/2" Flat Washer

1x 95-06 3/8" Flat washer

90-0620 3/8" x 2-1/4" Hex Bolt

4x 90-0812 1/2" x 1-1/2" Hex Bolt

1x AB-6005 Tool Bar Mounting Bracket

1x 53-0182-R Wheel and Tire

Reel Assembly