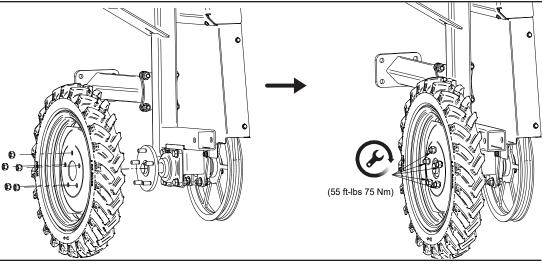

#### 5/8" socket, Torque wrench, Extension

NOTE: Position the wheel with the arrow on the bottom of the tire pointing forward.

The reverse positioning of the tire allows the tire to shed dirt, and drives the plastic winder more efficiently.

#### 9/16" socket, 9/16" wrench, Torque wrench, Extension