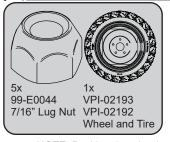

### REQUIRED PARTS

5x 99-E0044 7/16" Lug Nut

99-E0103 1/2" Locking Flange Nut

1x 99-E0082 3/8" Locking Flange Nut

4x 95-08 1/2" Flat Washer

1x 95-06 3/8" Flat washer

90-0620 3/8" x 2-1/4" Hex Bolt

4x 90-0812 1/2" x 1-1/2" Hex Bolt

1x AB-6005 Tool Bar Mounting Bracket

1x 53-0182-R Wheel and Tire

Reel Assembly