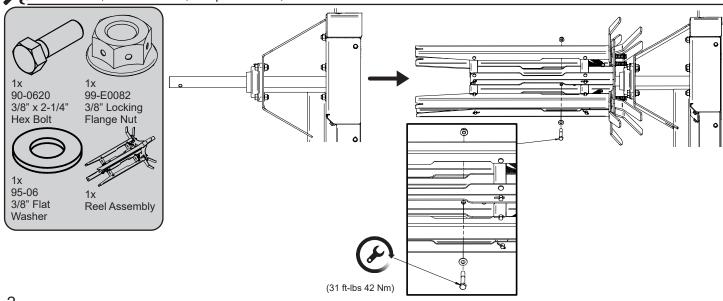

### REQUIRED PARTS

5x 99-E0044 7/16" Lug Nut

99-E0103 1/2" Locking Flange Nut

1x 99-E0082 3/8" Locking Flange Nut

4x 95-08 1/2" Flat Washer

1x 95-06 3/8" Flat washer

90-0620 3/8" x 2-1/4" Hex Bolt

4x 90-0812 1/2" x 1-1/2" Hex Bolt

1x AB-6005 Tool Bar Mounting Bracket

1x 53-0182-R Wheel and Tire

Reel Assembly

## PLASTIC WINDER ASSEMBLY