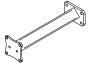

1x AB-6005 Tool Bar Mounting Bracket

1x 53-0182-R Wheel and Tire

Reel Assembly