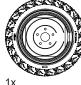

1x AB-6005 Tool Bar Mounting Bracket

1x 53-0182-R Wheel and Tire

Reel Assembly

#### 5/8" socket, Torque wrench, Extension

NOTE: Position the wheel with the arrow on the bottom of the tire pointing forward.

The reverse positioning of the tire allows the tire to shed dirt, and drives the plastic winder more efficiently.