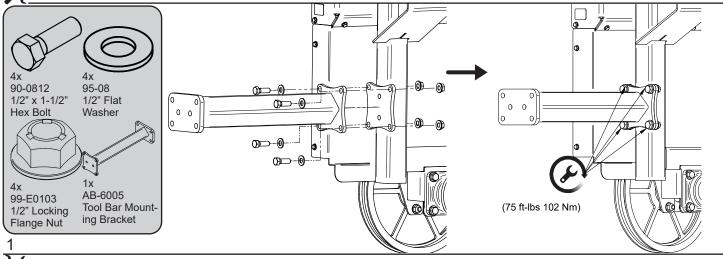

### REQUIRED PARTS

5x 99-E0044 7/16" Lug Nut

99-E0103 1/2" Locking Flange Nut

1x 99-E0082 3/8" Locking Flange Nut

4x 95-08 1/2" Flat Washer

1x 95-06 3/8" Flat washer

90-0620 3/8" x 2-1/4" Hex Bolt

4x 90-0812 1/2" x 1-1/2" Hex Bolt

1x AB-6005 Tool Bar Mounting Bracket

1x 53-0182-R Wheel and Tire

Reel Assembly