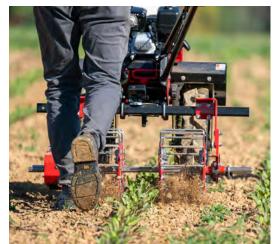

#### **DESIGNED FOR CULTIVATION**

• High clearance and precise tool tracking make this the ideal two wheel tractor for cultivation.

# **ENGINE**

Honda GX120

GROUND CLEARANCE

13.5 Inches

## WHEEL ADJUSTMENTS

3 Tire Width Settings

16 - 24 Inches (center-to-center)

USA 1.844.255.5864 | CAN 1.905.359.2210 | TILMOR.COM