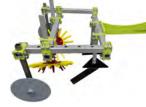

## **BASKET WEEDER**

Use baskets to weed between plant rows

FINGER WEEDER & **TENDER PLANT HOE** 

Cultivate in and between plant rows