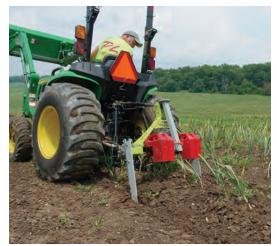

SIDE KNIFE

Uses a left and right sweep that can be oriented in many different weeding or cultivation applications

**PLOW SET** 

- Easily create furrows and hills
- Change hoe orientation to move soil outward or into the row