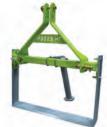

SIDE KNIFE

Uses a left and right sweep that can be oriented in many different weeding or cultivation applications

**PLOW SET** 

- Easily create furrows and hills
- Change hoe orientation to move soil outward or into the row