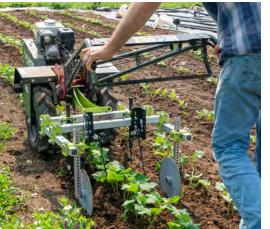

#### **DESIGNED FOR CULTIVATION**

• High clearance and precise tool tracking make this the ideal two wheel tractor for cultivation.

# **POWER OX 240 PACKAGES**

Tine weeders are a very effective blind cultivation tool that you run directly over the crop