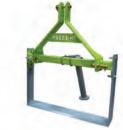

SIDE KNIFE

Uses a left and right sweep that can be oriented in many different weeding or cultivation applications

**PLOW SET** 

- Easily create furrows and hills
- Change hoe orientation to move soil outward or into the row