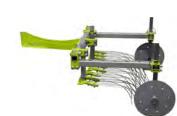

# **POWER OX 240 PACKAGES**

Tine weeders are a very effective blind cultivation tool that you run directly over the crop

MINI DISC HARROW

 Cultivate before planting and keep weeds under control

**TINE WEEDER** 

Tine weeders are a very effective blind cultivation tool that you run directly over the crop