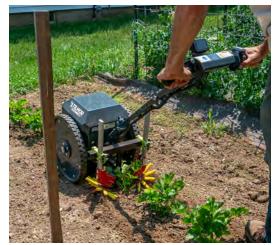

# **70 MIN. RUNTIME**

· Work faster for longer with dual rechargeable batteries.

# **BACK SAVING**

• Hand weeding and push wheel hoeing strain muscles. Feel good after a day of weeding!

# MOTOR

**Industrial Grade Brushed Electric Motor** 

# **BATTERY**

DeWalt 20V, Makita 18V, Milwaukee 18V

# **E-OX PACKAGES**

The 12" width allows you to eliminate many weeds quickly or combine multiple 6" hoes to straddle a row

**FINGER WEEDER** 

Specifically designed for in-row cultivation, the finger weeder uproots small and just emerging weeds