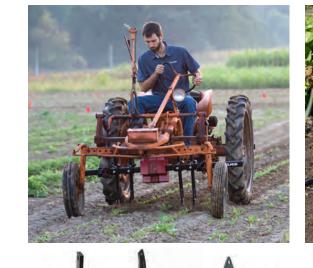

# **BCS ADAPTOR**

Many implements found on our site can be connected to BCS or Grillo

# **VERSATILE**

Cultivate, hoe, hill, mow, haul and more - all with a pull of a pin.