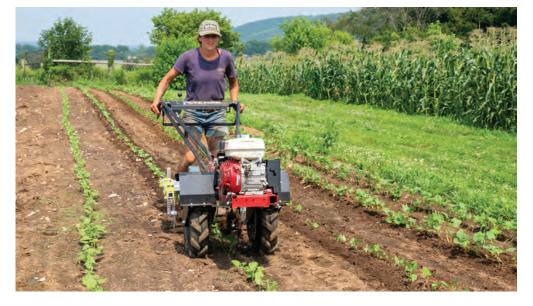

#### **DESIGNED FOR CULTIVATION**

• High clearance and precise tool tracking make this the ideal two wheel tractor for cultivation.