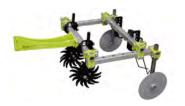

MINI DISC HARROW

 Cultivate before planting and keep weeds under control

**TINE WEEDER** 

Tine weeders are a very effective blind cultivation tool that you run directly over the crop