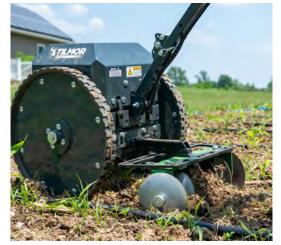

## **CUSTOMIZABLE SET-UPS**

- Add a variety of tools to base cultivator frames to fit your specific farm needs.
- More tools available online

**TINE WEEDER** 

## **BASKET WEEDER**

Use baskets to weed between plant rows

FINGER WEEDER & **TENDER PLANT HOE** 

Cultivate in and between plant rows

SIDE KNIFE

Uses a left and right sweep that can be oriented in many different weeding or cultivation applications

**PLOW SET** 

- Easily create furrows and hills
- Change hoe orientation to move soil outward or into the row