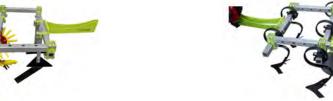

# **POWER OX 240 PACKAGES**

Tine weeders are a very effective blind cultivation tool that you run directly over the crop

## **CUSTOMIZABLE SET-UPS**

- Add a variety of tools to base cultivator frames to fit your specific farm needs.
- More tools available online

**TINE WEEDER** 