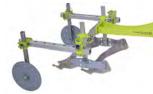

## **BASKET WEEDER**

Use baskets to weed between plant rows

FINGER WEEDER & **TENDER PLANT HOE** 

Cultivate in and between plant rows