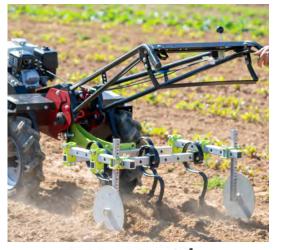

# **BCS ADAPTOR**

Many implements found on our site can be connected to BCS or Grillo

# **VERSATILE**

Cultivate, hoe, hill, mow, haul and more - all with a pull of a pin.