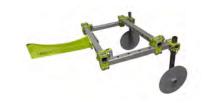

er-to-center)



USA 1.844.255.5864 | CAN 1.905.359.2210 | TILMOR.COM

# **POWER OX 240 PACKAGES**













Tine weeders are a very effective blind cultivation tool that you run directly over the crop

## **CUSTOMIZABLE SET-UPS**

- Add a variety of tools to base cultivator frames to fit your specific farm needs.
- More tools available online

**TINE WEEDER** 



## **BASKET WEEDER**

Use baskets to weed between plant rows



FINGER WEEDER & **TENDER PLANT HOE** 

Cultivate in and between plant rows



#### PATHWAY CULTIVATOR

Till soil the entire span of the pathway width to keep it clean



#### **SPRING HOE WEEDER**

Scrape and bury weeds in the row and right next to



## **SPYDER & TORSION WEEDER**

Throw dirt toward or away from the crop row while eliminating small in-row weeds



# **BCS ADAPTOR**

Many implements found on our site can be connected to BCS or Grillo





# **VERSATILE**

Cultivate, hoe, hill, mow, haul and more - all with a pull of a pin.

# **70 MIN. RUNTIME**

· Work faster for longer with dual rechargeable batteries.

# **BACK SAVING**

• Hand weeding and push wheel hoeing strain muscles. Feel good after a day of weeding!

# MOTOR

**Industrial Grade Brushed Electric Motor** 

# **BATTERY**

DeWalt 20V, Makita 18V, Milwaukee 18V











# **E-OX PACKAGES**

















The 12" width allows you to eliminate many weeds quickly or combine multiple 6" hoes to straddle a row



**FINGER WEEDER** 

Specifically designed for in-row cultivation, the finger weeder uproots small and just emerging weeds



SIDE KNIFE

Uses a left and right sweep th