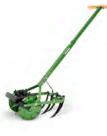

# **POWER OX 240 PACKAGES**

Tine weeders are a very effective blind cultivation tool that you run directly over the crop

MINI DISC HARROW

 Cultivate before planting and keep weeds under control

**TINE WEEDER** 

Tine weeders are a very effective blind cultivation tool that you run directly over the crop