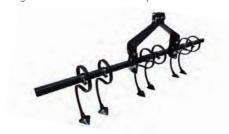

# **POWER OX 240 PACKAGES**

Tine weeders are a very effective blind cultivation tool that you run directly over the crop

MINI DISC HARROW

 Cultivate before planting and keep weeds under control

**TINE WEEDER** 

Tine weeders are a very effective blind cultivation tool that you run directly over the crop