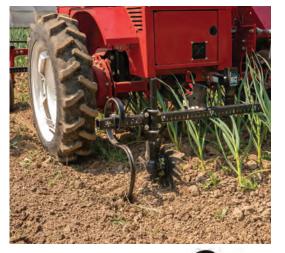

#### UNDERCUTTERS

- Loosens soil for harvesting carrots, garlic, parsnips and other root crops
- 35, 42, 48, 60 inch ready to ship
- Custom sizes available: Contact for more information