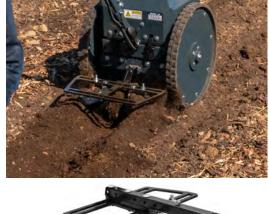

## **CUSTOMIZABLE SET-UPS**

- Add a variety of tools to base cultivator frames to fit your specific farm needs.
- More tools available online

**TINE WEEDER** 

## **BASKET WEEDER**

Use baskets to weed between plant rows

FINGER WEEDER & **TENDER PLANT HOE** 

Cultivate in and between plant rows