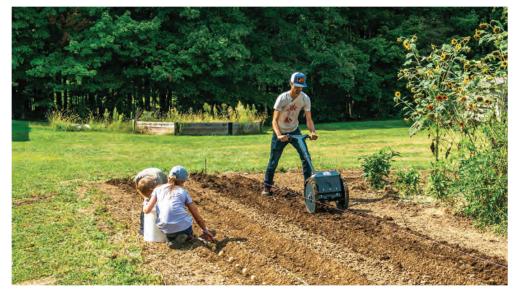

AGES**













Tine weeders are a very effective blind cultivation tool that you run directly over the crop

## **CUSTOMIZABLE SET-UPS**

- Add a variety of tools to base cultivator frames to fit your specific farm needs.
- More tools available online

**TINE WEEDER** 



## **BASKET WEEDER**

Use baskets to weed between plant rows



FINGER WEEDER & **TENDER PLANT HOE** 

Cultivate in and between plant rows



#### PATHWAY CULTIVATOR

Till soil the entire span of the pathway width to keep it clean



#### **SPRING HOE WEEDER**

Scrape and bury weeds in the row and right next to



## **SPYDER & TORSION WEEDER**

Throw dirt toward or away from the crop row while eliminating small in-row weeds



# **BCS ADAPTOR**

Many implements found on our site can be connected to BCS or Grillo





# **VERSATILE**

Cultivate, hoe, hill, mow, haul and more - all with a pull of a pin.

# **70 MIN. RUNTIME**

· Work faster for longer with dual rechargeable batteries.

# **BACK SAVING**

• Hand weeding and push wheel hoeing strain muscles. Feel good after a day of weeding!

# MOTOR

**Industrial Grade Brushed Electric Motor** 

# **BATTERY**

DeWalt 20V, Makita 18V, Milwaukee 18V











# **E-OX PACKAGES**

















The 12" width allows you to eliminate many weeds quickly or combine multiple 6" hoes to straddle a row



**FINGER WEEDER** 

Specifically designed for in-row cultivation, the finger weeder uproots small and just emerging weeds



SIDE KNIFE

Uses a left and right sweep that can be oriented in many different weeding or cultivation applications



**PLOW SET** 

-