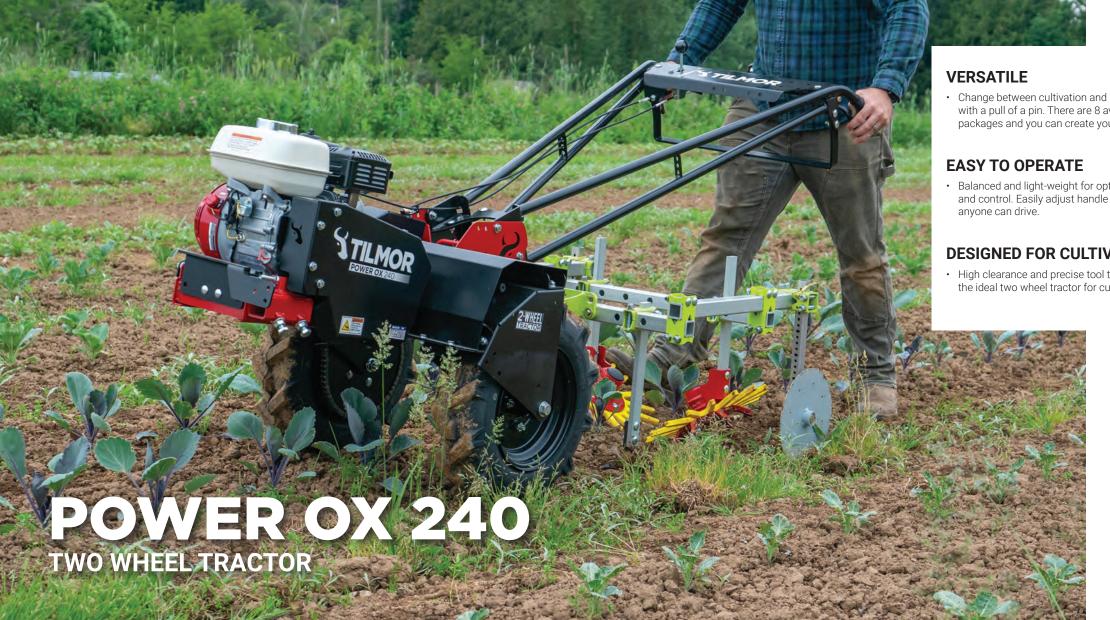

#### **CONNECT COMMUNITY**

Tilmor solutions and resources will assist you in growing healthy food for your family and community.

· Change between cultivation and hilling attachments with a pull of a pin. There are 8 available walk behind packages and you can create your own.

· Balanced and light-weight for optimal maneuverability and control. Easily adjust handle bar height so that

#### **DESIGNED FOR CULTIVATION**

• High clearance and precise tool tracking make this the ideal two wheel tractor for cultivation.

# **ENGINE**

Honda GX120

GROUND CLEARANCE

13.5 Inches

## WHEEL ADJUSTMENTS

3 Tire Width Settings

16 - 24 Inches (center-to-center)

USA 1.844.255.5864 | CAN 1.905.359.2210 | TILMOR.COM