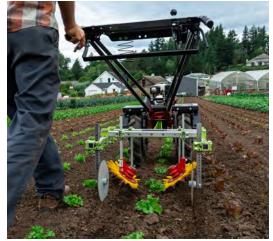

# **E-OX PACKAGES**

The 12" width allows you to eliminate many weeds quickly or combine multiple 6" hoes to straddle a row

**FINGER WEEDER** 

Specifically designed for in-row cultivation, the finger weeder uproots small and just emerging weeds

SIDE KNIFE

Uses a left and right sweep that can be oriented in many different weeding or cultivation applications

**PLOW SET** 

- Easily create furrows and hills
- Change hoe orientation to move soil outward or into the row