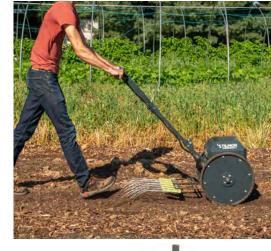

# **POWER OX 240 PACKAGES**

Tine weeders are a very effective blind cultivation tool that you run directly over the crop

MINI DISC HARROW

 Cultivate before planting and keep weeds under control

**TINE WEEDER** 

Tine weeders are a very effective blind cultivation tool that you run directly over the crop