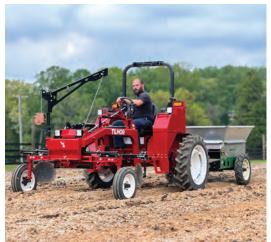

# **VERSATILE**

Cultivate, hoe, hill, mow, haul and more - all with a pull of a pin.