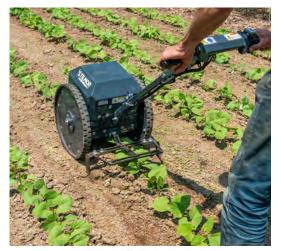

# **70 MIN. RUNTIME**

· Work faster for longer with dual rechargeable batteries.

# **BACK SAVING**

• Hand weeding and push wheel hoeing strain muscles. Feel good after a day of weeding!

# MOTOR

**Industrial Grade Brushed Electric Motor** 

# **BATTERY**

DeWalt 20V, Makita 18V, Milwaukee 18V

# **E-OX PACKAGES**

The 12" width allows you to eliminate many weeds quickly or combine multiple 6" hoes to straddle a row

**FINGER WEEDER** 

Specifically designed for in-row cultivation, the finger weeder uproots small and just emerging weeds