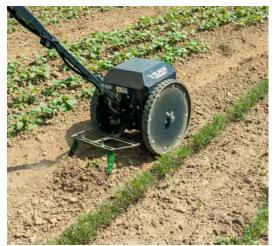

# **70 MIN. RUNTIME**

· Work faster for longer with dual rechargeable batteries.

# **BACK SAVING**

• Hand weeding and push wheel hoeing strain muscles. Feel good after a day of weeding!

# MOTOR

**Industrial Grade Brushed Electric Motor** 

# **BATTERY**

DeWalt 20V, Makita 18V, Milwaukee 18V