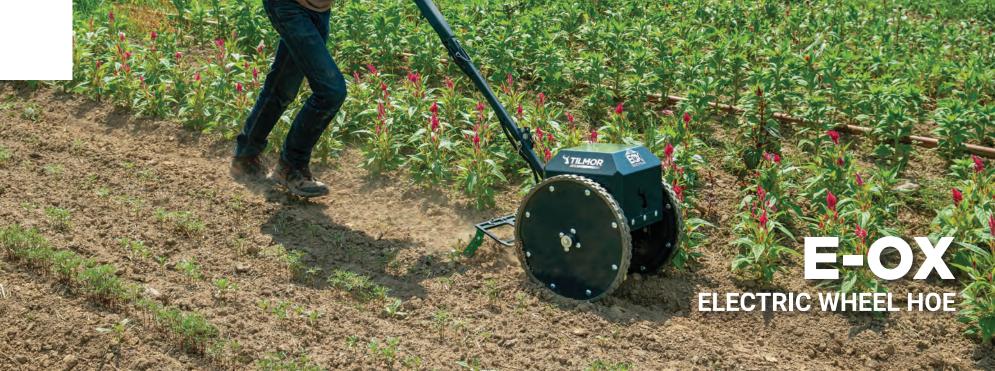

# **70 MIN. RUNTIME**

· Work faster for longer with dual rechargeable batteries.

# **BACK SAVING**

• Hand weeding and push wheel hoeing strain muscles. Feel good after a day of weeding!

# MOTOR

**Industrial Grade Brushed Electric Motor** 

# **BATTERY**

DeWalt 20V, Makita 18V, Milwaukee 18V