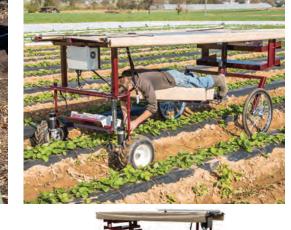

**ELECTRIC PICKING ASSISTANT** 

· Harvest, weed, plant, and prune without bending over