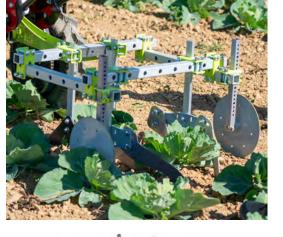

SIDE KNIFE

Uses a left and right sweep that can be oriented in many different weeding or cultivation applications

**PLOW SET** 

- Easily create furrows and hills
- Change hoe orientation to move soil outward or into the row

MINI DISC HARROW

 Cultivate before planting and keep weeds under control

**TINE WEEDER** 

Tine weeders are a very effective blind cultivation tool that you run directly over the crop