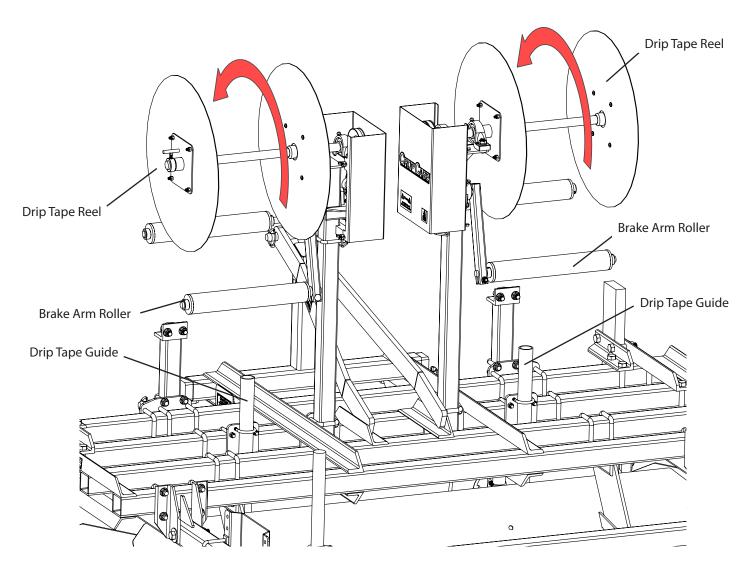

#### Dual Drip Tape Setup (with Drip Tape Roll Unrolling Forward)

- Install the drip tape reel posts onto the toolbar frame with the reel mounted so that the drip tape will unroll towards one side.
- NOTE: The position of the brake arm on each reel should be closest to the rear of the unit as shown.
- The Drip Tape Guides and the Drip Tape Reels are mounted on the same toolbars (the second or third from the front) in this type of setup.