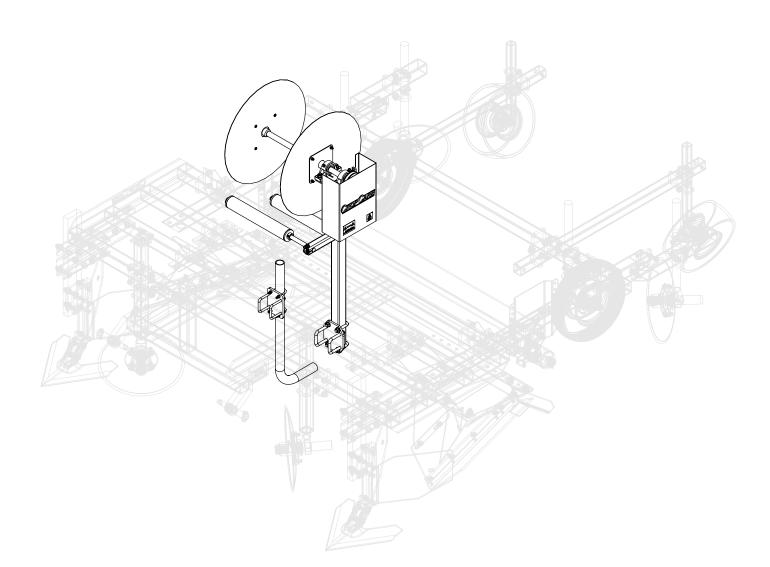

## Assembly Step 1

• After uncrating the unit, remove the drip tape reel post assembly from the toolbar.

| Ref# | Qty. | Part #           | Description                                                       |
|------|------|------------------|-------------------------------------------------------------------|
| 1    | 1    | DT4610A          | Drip Tape Applicator, Single Reel Subassembly                     |
| 2    | 1    | DT4610B          | Drip Tape Applicator, Single Reel Subassembly, Opposite Hand      |
| 3    | 16   | FN12             | Nut, Flange 1/2-13                                                |
| 4    | 2    | RBL150           | Plastic Layer, Toolbar Clamp Plate                                |
| 5    | 4    | UBSQ08X0208X0308 | U-bolt, Square, 1/2-13 x 2 1/2" ID width x 3 1/2" ID length, zinc |
| 6    | 4    | UBSQ08X02X03     | U-bolt, Square, 1/2-13 x 2" ID width x 3" ID length, zinc         |