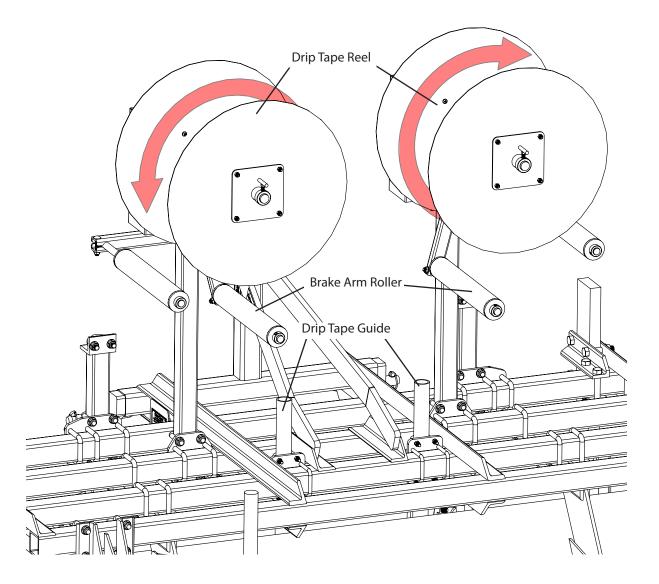

#### Dual Drip Tape Setup (with Drip Tape Roll Unrolling to Side)

- Install the drip tape reel posts onto the toolbar frame with the reel mounted so that the drip tape will unroll towards one side. This setup allows for narrow drip tape spacing in the produce bed.
- NOTE: The position of the brake arm on each reel should in between the two reels as shown.
- The Drip Tape Guides and the Drip Tape Reels are mounted on different toolbars (the second and third from the front) in this type of setup.