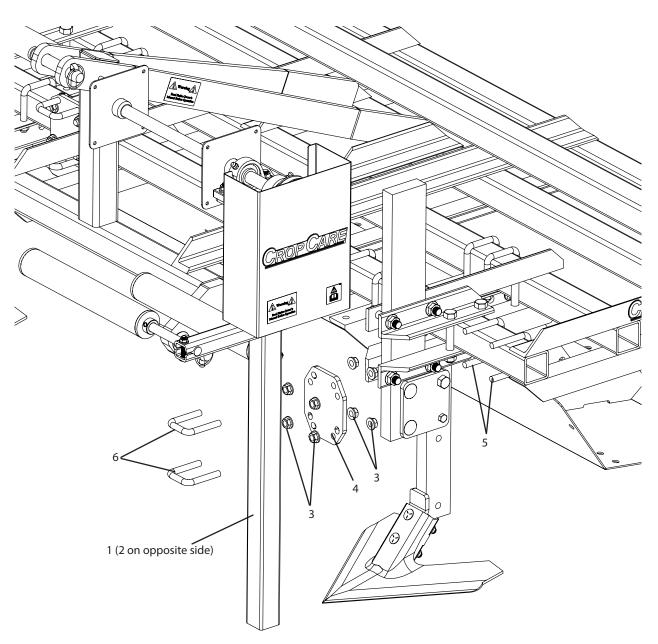

## Assembly Step 1

• After uncrating the unit, remove the drip tape reel post assembly from the toolbar.

| Ref# | Qty. | Part #           | Description                                                       |
|------|------|------------------|-------------------------------------------------------------------|
| 1    | 1    | DT4610A          | Drip Tape Applicator, Single Reel Subassembly                     |
| 2    | 1    | DT4610B          | Drip Tape Applicator, Single Reel Subassembly, Opposite Hand      |
| 3    | 16   | FN12             | Nut, Flange 1/2-13                                                |
| 4    | 2    | RBL150           | Plastic Layer, Toolbar Clamp Plate                                |
| 5    | 4    | UBSQ08X0208X0308 | U-bolt, Square, 1/2-13 x 2 1/2" ID width x 3 1/2" ID length, zinc |
| 6    | 4    | UBSQ08X02X03     | U-bolt, Square, 1/2-13 x 2" ID width x 3" ID length, zinc         |