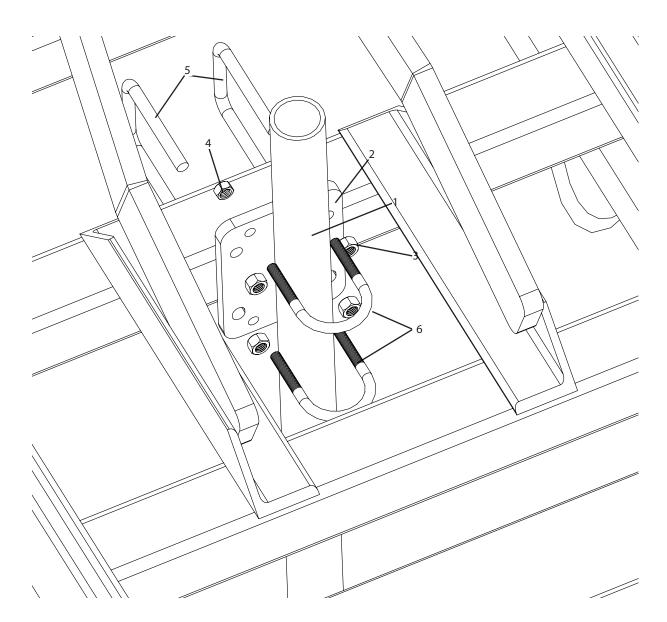

## Assembly Step 1

• After uncrating the unit, remove the drip tape reel post assembly from the toolbar.

| Ref# | Qty. | Part #           | Description                                                       |
|------|------|------------------|-------------------------------------------------------------------|
| 1    | 1    | DT4610A          | Drip Tape Applicator, Single Reel Subassembly                     |
| 2    | 1    | DT4610B          | Drip Tape Applicator, Single Reel Subassembly, Opposite Hand      |
| 3    | 16   | FN12             | Nut, Flange 1/2-13                                                |
| 4    | 2    | RBL150           | Plastic Layer, Toolbar Clamp Plate                                |
| 5    | 4    | UBSQ08X0208X0308 | U-bolt, Square, 1/2-13 x 2 1/2" ID width x 3 1/2" ID length, zinc |
| 6    | 4    | UBSQ08X02X03     | U-bolt, Square, 1/2-13 x 2" ID width x 3" ID length, zinc         |

## Assembly Step 3

• Install the Drip Tape Reel onto the toolbar.

| Ref# | Qty. | Part #           | Description                                                       |
|------|------|------------------|-------------------------------------------------------------------|
| 1    | 1    | DT4610A          | Drip Tape Applicator, Single Reel Subassembly                     |
| 2    | 1    | DT4610B          | Drip Tape Applicator, Single Reel Subassembly, Opposite Hand      |
| 3    | 8    | FN12             | Nut, Flange 1/2-13                                                |
| 4    | 1    | RBL150           | Plastic Layer, Toolbar Clamp Plate                                |
| 5    | 2    | UBSQ08X0208X0308 | U-bolt, Square, 1/2-13 x 2 1/2" ID width x 3 1/2" ID length, zinc |
| 6    | 2    | UBSQ08X02X03     | U-bolt, Square, 1/2-13 x 2" ID width x 3" ID length, zinc         |