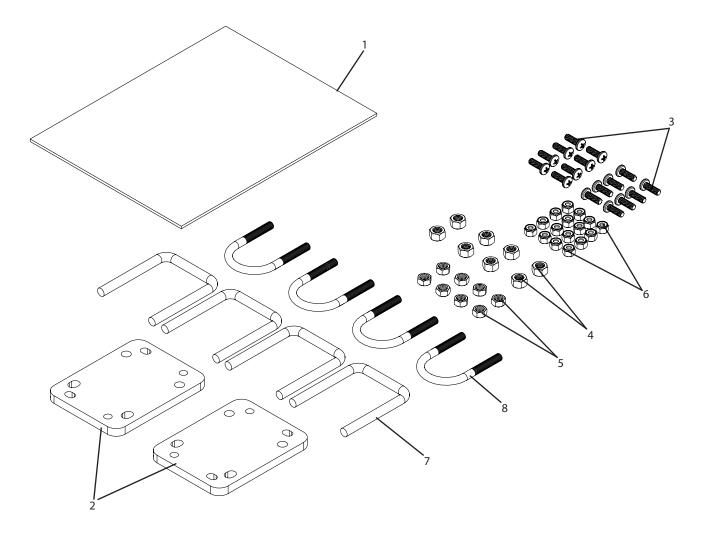

#### Hardware Box Contents

These items are inside the hardware box for the Bed Shaper / Plastic Layer unit. NOTE: Shown as double reel kit, the single reel kit contains half of the components shown and listed.

| Ref# | Qty. | Part #           | Description                                                       |
|------|------|------------------|-------------------------------------------------------------------|
| 1    | 1    | DT4610OM         | Manual, Owners, Drip Tape Applicator                              |
| 2    | 2    | DTA101           | Drip Tape Applicator, Shank Clamp                                 |
| 3    | 16   | MR14X34          | Machine Screw Combo 1/4-20 x 3/4                                  |
| 4    | 8    | NC38             | Nut, Hex 3/8-16                                                   |
| 5    | 8    | NC516            | Nut, Hex 5/16-18                                                  |
| 6    | 16   | NNC14            | Nut, Lock Nylon 1/4-20                                            |
| 7    | 4    | UBSQ06X0208X0308 | U-bolt, Square, 3/8-16 x 2 1/2" ID width x 3 1/2" ID length, Zinc |
| 8    | 4    | N222141          | Bolt, U-Bolt Round 5/16-18 x 1-3/8" x 2-1/2"                      |