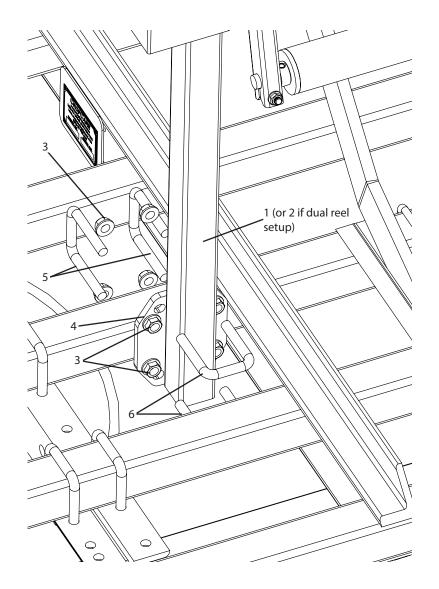

## Assembly Step 1

• After uncrating the unit, remove the drip tape reel post assembly from the toolbar.

| Ref# | Qty. | Part #           | Description                                                       |
|------|------|------------------|-------------------------------------------------------------------|
| 1    | 1    | DT4610A          | Drip Tape Applicator, Single Reel Subassembly                     |
| 2    | 1    | DT4610B          | Drip Tape Applicator, Single Reel Subassembly, Opposite Hand      |
| 3    | 16   | FN12             | Nut, Flange 1/2-13                                                |
| 4    | 2    | RBL150           | Plastic Layer, Toolbar Clamp Plate                                |
| 5    | 4    | UBSQ08X0208X0308 | U-bolt, Square, 1/2-13 x 2 1/2" ID width x 3 1/2" ID length, zinc |
| 6    | 4    | UBSQ08X02X03     | U-bolt, Square, 1/2-13 x 2" ID width x 3" ID length, zinc         |

## Assembly Step 3

• Install the Drip Tape Reel onto the toolbar.

| Ref# | Qty. | Part #           | Description                                                       |
|------|------|------------------|-------------------------------------------------------------------|
| 1    | 1    | DT4610A          | Drip Tape Applicator, Single Reel Subassembly                     |
| 2    | 1    | DT4610B          | Drip Tape Applicator, Single Reel Subassembly, Opposite Hand      |
| 3    | 8    | FN12             | Nut, Flange 1/2-13                                                |
| 4    | 1    | RBL150           | Plastic Layer, Toolbar Clamp Plate                                |
| 5    | 2    | UBSQ08X0208X0308 | U-bolt, Square, 1/2-13 x 2 1/2" ID width x 3 1/2" ID length, zinc |
| 6    | 2    | UBSQ08X02X03     | U-bolt, Square, 1/2-13 x 2" ID width x 3" ID length, zinc         |