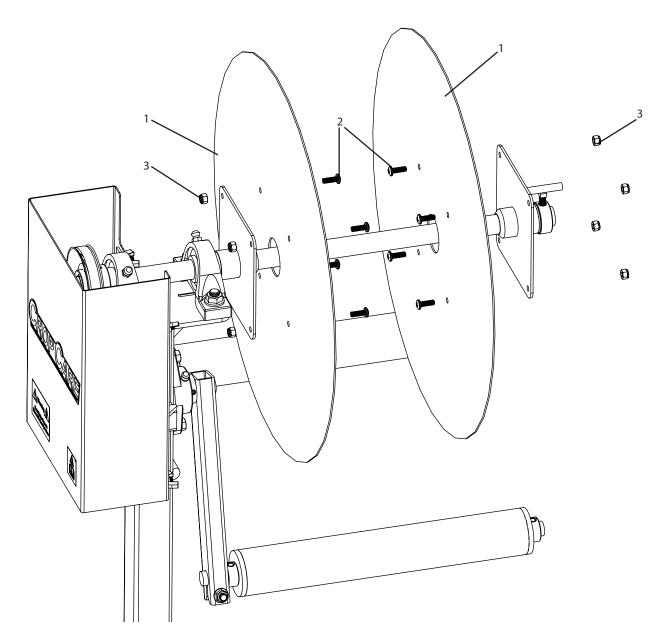

## Assembly Step 4

• Install the Drip Tape Roll Caps onto reels.

| Ref# | Qty. | Part #  | Description                              |
|------|------|---------|------------------------------------------|
| 1    | 2    | DTA112  | Drip Tape Applicator, Roll Cap, 21in dia |
| 2    | 8    | MR14X34 | Machine Screw Combo 1/4-20 x 3/4         |
| 3    | 8    | NNC14   | Nut, Lock Nylon 1/4-20                   |