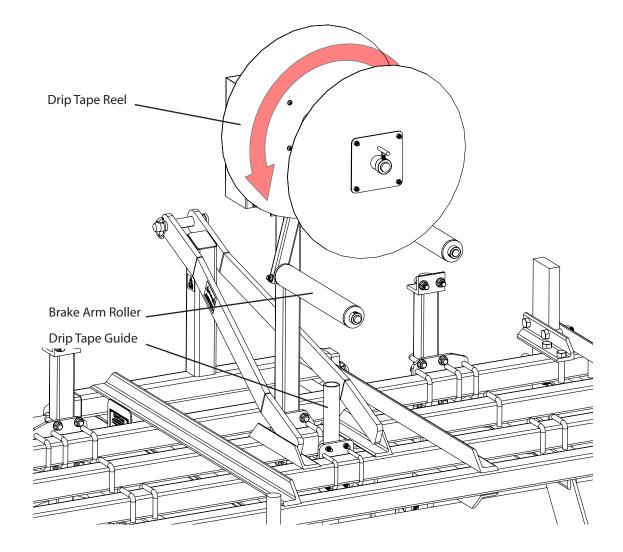

#### Single Drip Tape Setup (with Drip Tape Roll Unrolling Forward)

- Install the drip tape reel posts onto the toolbar frame with the reel mounted so that the drip tape will unroll forward.
- NOTE: The position of the brake arm on the reel should be closest to the rear of the unit as shown.
- The Drip Tape Guide and the Drip Tape Reel are mounted on the same toolbar (first or second from the front) in this type of setup.