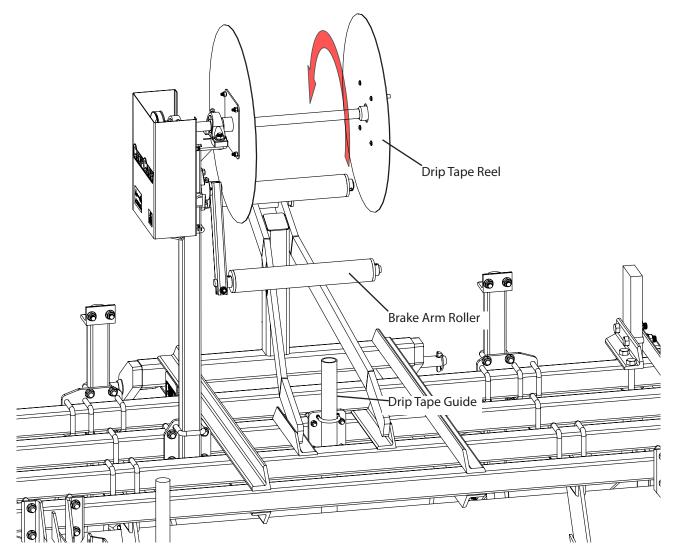

#### Single Drip Tape Setup (with Drip Tape Roll Unrolling Forward)

- Install the drip tape reel posts onto the toolbar frame with the reel mounted so that the drip tape will unroll forward.
- NOTE: The position of the brake arm on the reel should be closest to the rear of the unit as shown.
- The Drip Tape Guide and the Drip Tape Reel are mounted on the same toolbar (first or second from the front) in this type of setup.

#### Dual Drip Tape Setup (with Drip Tape Roll Unrolling Forward)

- Install the drip tape reel posts onto the toolbar frame with the reel mounted so that the drip tape will unroll towards one side.
- NOTE: The position of the brake arm on each reel should be closest to the rear of the unit as shown.
- The Drip Tape Guides and the Drip Tape Reels are mounted on the same toolbars (the second or third from the front) in this type of setup.