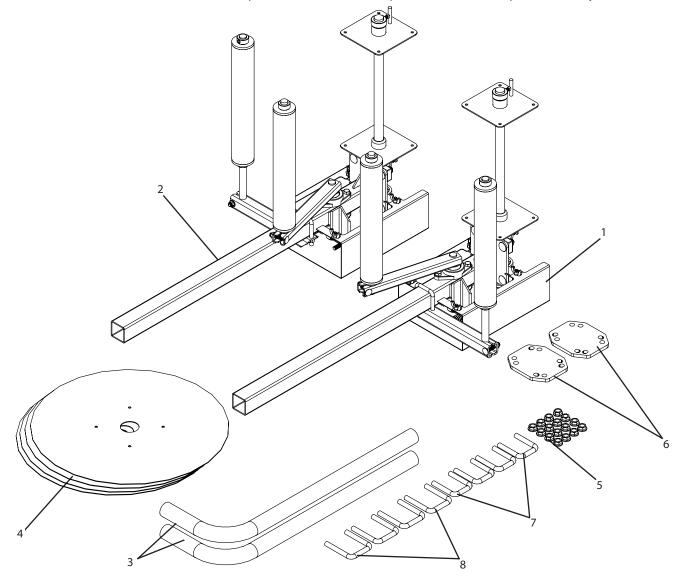

NOTE: Shown as double reel kit, the single reel kit contains half of the components shown and listed (Item 2 is only included in a double reel kit). All items shown, except items 3 and 4, are clamped onto the Bed Shaper / Plastic Layer inside the crate.

| Ref# | Qty. | Part #           | Description                                                       |
|------|------|------------------|-------------------------------------------------------------------|
| 1    | 1    | DT4610A          | Drip Tape Applicator, Single Reel Subassembly                     |
| 2    | 1    | DT4610B          | Drip Tape Applicator, Single Reel Subassembly, Opposite Hand      |
| 3    | 2    | DTA110           | Drip Tape Applicator, Injector, 5in depth                         |
| 4    | 4    | DTA112           | Drip Tape Applicator, Roll Cap, 21in dia                          |
| 5    | 16   | FN12             | Nut, Flange 1/2-13                                                |
| 6    | 2    | RBL150           | Plastic Layer, Toolbar Clamp Plate                                |
| 7    | 4    | UBSQ08X0208X0308 | U-bolt, Square, 1/2-13 x 2 1/2" ID width x 3 1/2" ID length, zinc |
| 8    | 4    | UBSQ08X02X03     | U-bolt, Square, 1/2-13 x 2" ID width x 3" ID length, zinc         |