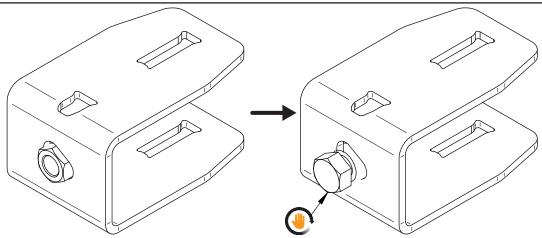

## ASSEMBLY

1

## 3/4" Wrench

The 1/2" hex bolt should be installed hand tight. When a shank is installed through the bracket the 1/2" flange bolt should be torqued to 90 ft-lbs (122 Nm) against the push plate to hold the shank in place.