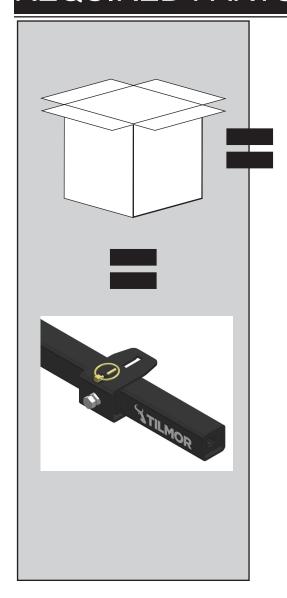

## REQUIRED PARTS

1x 91.0808 1/2" Hex Bolt

1x 99.SF08NF 1/2" Flange Nut

1x 03.0021 3/16" Lynch Pin

1x AA-1022 Push Plate

1x AA-3002 Vertical Mount