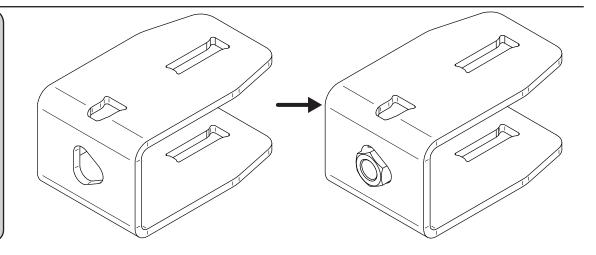

## ASSEMBLY

1

## 3/4" Wrench

The 1/2" hex bolt should be installed hand tight. When a shank is installed through the bracket the 1/2" flange bolt should be torqued to 90 ft-lbs (122 Nm) against the push plate to hold the shank in place.