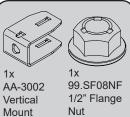

## REQUIRED PARTS

1x 91.0808 1/2" Hex Bolt

1x 99.SF08NF 1/2" Flange Nut

1x 03.0021 3/16" Lynch Pin

1x AA-1022 Push Plate

1x AA-3002 Vertical Mount