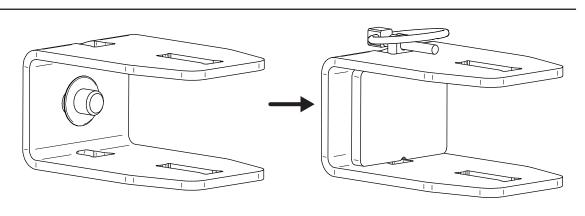

## ASSEMBLY

1

## 3/4" Wrench

The 1/2" hex bolt should be installed hand tight. When a shank is installed through the bracket the 1/2" flange bolt should be torqued to 90 ft-lbs (122 Nm) against the push plate to hold the shank in place.