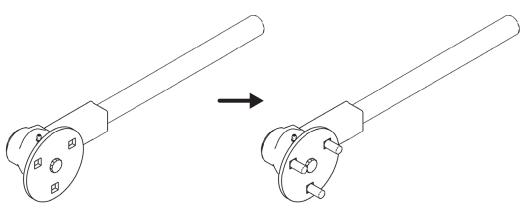

# ASSEMBLY

A

The carriage bolts must be installed as shown. Failure to install the carriage bolts as shown may result in damage to the mount.