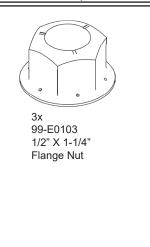

### REQUIRED PARTS

3x 97-0810 1/2" x 1-1/4" Carriage Bolt

3x 99-E0103 1/2" X 1-1/4" Flange Nut

After the Assembly Procedure Is completed The Spyder Disc Mount assembly must be greased before use.