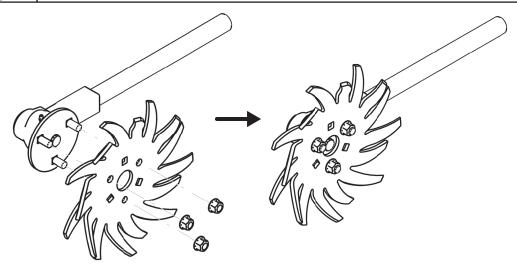

### REQUIRED PARTS

3x 97-0810 1/2" x 1-1/4" Carriage Bolt

3x 99-E0103 1/2" X 1-1/4" Flange Nut

After the Assembly Procedure Is completed The Spyder Disc Mount assembly must be greased before use.

# ASSEMBLY

A

The carriage bolts must be installed as shown. Failure to install the carriage bolts as shown may result in damage to the mount.