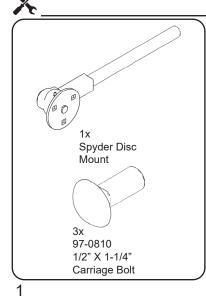

### REQUIRED PARTS

3x 97-0810 1/2" x 1-1/4" Carriage Bolt

3x 99-E0103 1/2" X 1-1/4" Flange Nut

After the Assembly Procedure Is completed The Spyder Disc Mount assembly must be greased before use.

# ASSEMBLY

A

The carriage bolts must be installed as shown. Failure to install the carriage bolts as shown may result in damage to the mount.