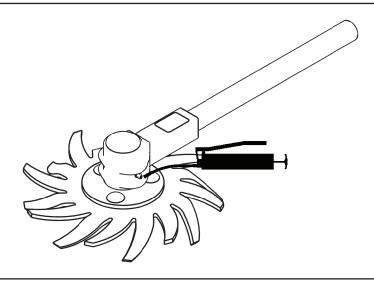

der Disc Mount Assembly AW-9043

Go to <u>www.tilmor.com/resources</u> for complete parts list, additional resources and replacement part ordering.

**A**TTENTION

Review safety information

before operation.

Release Date: 03/08/2020 Document Number: 12-70010

Revision Number: 01

**Tools** 

3/4" Wrench 3/4" Socket Ratchet Torque Wrench

Installation Time (estimated)

10 minutes

### REQUIRED PARTS





3x 97-0810 1/2" x 1-1/4" Carriage Bolt



3x 99-E0103 1/2" X 1-1/4" Flange Nut



After the Assembly Procedure Is completed The Spyder Disc Mount assembly must be greased before use.

# ASSEMBLY





A

The carriage bolts must be installed as shown. Failure to install the carriage bolts as shown may result in damage to the mount.

#### 3/4" Wrench, 3/4" Socket, Torque Wrench





Grease