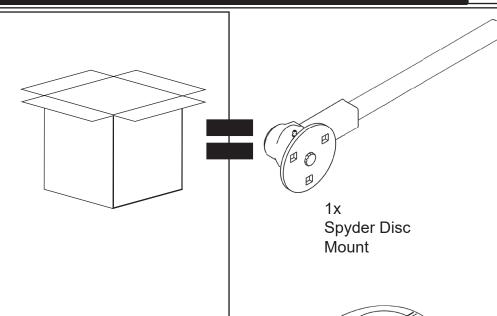

## Spyder Disc Mount Assembly AW-9043

Go to <u>www.tilmor.com/resources</u> for complete parts list, additional resources and replacement part ordering.

**A**TTENTION

Review safety information

before operation.

### REQUIRED PARTS

3x 97-0810 1/2" x 1-1/4" Carriage Bolt

3x 99-E0103 1/2" X 1-1/4" Flange Nut

After the Assembly Procedure Is completed The Spyder Disc Mount assembly must be greased before use.