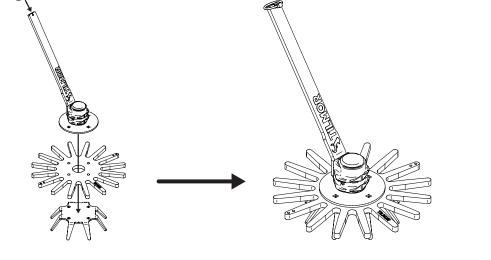

49.0005

Go to www.tilmor.com/resources for complete parts list, additional resources and replacement part ordering.

2" WRENCH

1x

AW-301

AW-1033

**4**x

97.0510