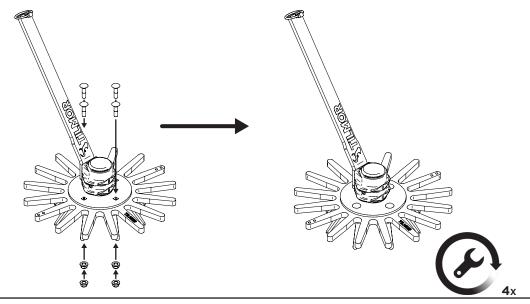

49.0005

Go to www.tilmor.com/resources for complete parts list, additional resources and replacement part ordering.

2" WRENCH

1x

AW-301

AW-1033

**4**x

97.0510