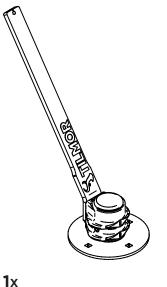

49.0005

Go to www.tilmor.com/resources for complete parts list, additional resources and replacement part ordering.

2" WRENCH

1x

AW-301

AW-1033

**4**x

97.0510