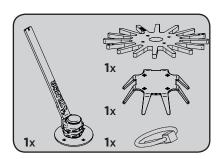

49.0005

Go to www.tilmor.com/resources for complete parts list, additional resources and replacement part ordering.







2" WRENCH

1x



AW-301



AW-1033

**4**x

97.0510



**1**x 03.0021

99.E0102



49.4000









ATTENTION: Review safety information before operation.

ATTENTION: Examiner les consignes de sécurité avant l'utilisation.

ADVERTENCIA: Revisar la información de seguridad antes de la operación.

## WARRANTY

Unless otherwise stated, all non-serialized Tilmor products are protected against defects in materials and workmanship, under ordinary and normal use, for a period of one year from the shipping date. Under the terms of the warranty, Tilmor may opt to repair, replace, or issue a refund for products that are defective or have sustained damage in shipping. Replacement of products or parts subject to normal wear and tear is the responsibility of the customer. If Tilmor chooses to accept a return under warranty, you may return the defective or damaged product only after