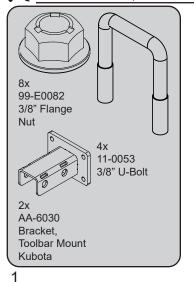

### REQUIRED PARTS

AA-6030 Bracket, Toolbar Mount Kubota

8x 99-E0082 3/8" Flange Nut

4x 99-E0094 5/8" Flange Nut

4x 11-0053 3/8" U-Bolt

4x 90-1036 5/8" Bolt

8x 95-10 5/8" Flat Washer

# BRACKET INSTALLATION