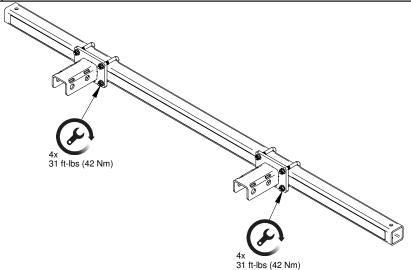

# BRACKET INSTALLATION

### 9/16" Socket, Torque Wrench

15/16" Wrench, 15/16" Socket, Ratchet, Torque Wrench

The additional hardware is to be used to mount the toolbar and brackets to the tractor. After the hardware is in place, torque the hardware to 151 ft-lbs (205 Nm).