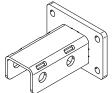

### REQUIRED PARTS

AA-6030 Bracket, Toolbar Mount Kubota

8x 99-E0082 3/8" Flange Nut

4x 99-E0094 5/8" Flange Nut

4x 11-0053 3/8" U-Bolt

4x 90-1036 5/8" Bolt

8x 95-10 5/8" Flat Washer