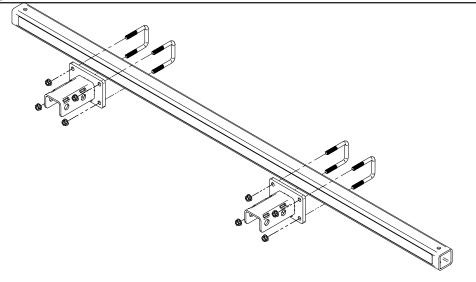

# BRACKET INSTALLATION

### 🧲 9/16" Wrench, 9/16" Socket, Ratchet

### 9/16" Socket, Torque Wrench

15/16" Wrench, 15/16" Socket, Ratchet, Torque Wrench

The additional hardware is to be used to mount the toolbar and brackets to the tractor. After the hardware is in place, torque the hardware to 151 ft-lbs (205 Nm).