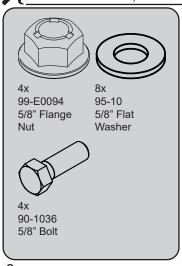

### REQUIRED PARTS

AA-6030 Bracket, Toolbar Mount Kubota

8x 99-E0082 3/8" Flange Nut

4x 99-E0094 5/8" Flange Nut

4x 11-0053 3/8" U-Bolt

4x 90-1036 5/8" Bolt

8x 95-10 5/8" Flat Washer