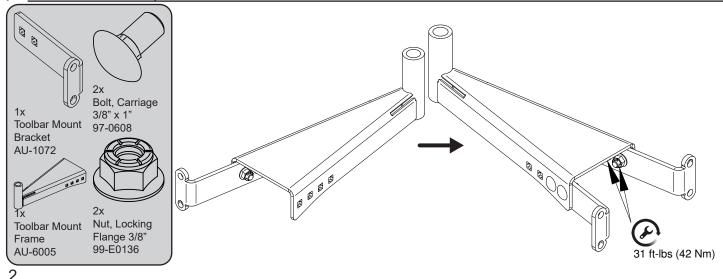

#### √ 9/16" Socket, Torque Wrench

A

The brackets may be installed in any of the mounting locations to increase or decrease the length of the toolbar mount. The brackets should be mounted evenly to ensure that the tool or implement tracks as straight as possible.

### 9/16" Socket, Torque Wrench