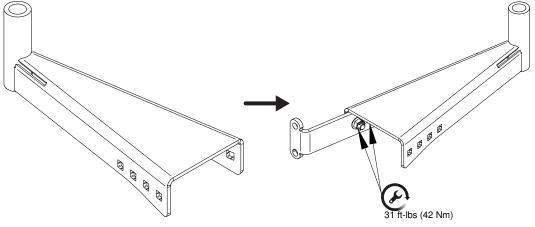

#### √ 9/16" Socket, Torque Wrench

A

The brackets may be installed in any of the mounting locations to increase or decrease the length of the toolbar mount. The brackets should be mounted evenly to ensure that the tool or implement tracks as straight as possible.

#### 9/16" Socket, Torque Wrench