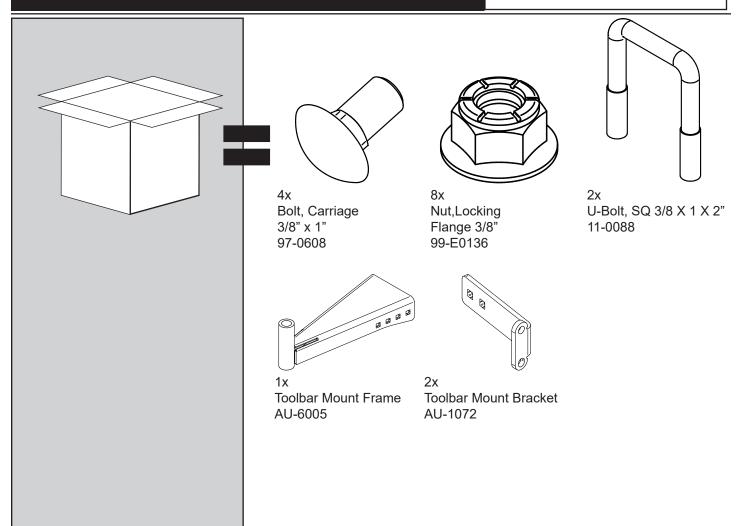

## Tool Bar Mount Kit Assembly AU-9007

Go to <u>www.tilmor.com/resources</u> for complete parts list, additional resources and replacement part ordering.

Release Date: 05/24/2019 Document Number: 12-70023

Revision Number: 00

 $\Lambda$ 

**A**TTENTION

Review safety information before operation.

**Tools** 

9/16" Socket Torque Wrench

Installation Time (estimated)

15 minutes

### REQUIRED PARTS



# ASSEMBLY

#### √ 9/16" Socket, Torque Wrench





A

The brackets may be installed in any of the mounting locations to increase or decrease the length of the toolbar mount. The brackets should be mounted evenly to ensure that the tool or implement tracks as straight as possible.

#### 9/16" Socket, Torque Wrench



### 9/16" Socket, Torque Wrench