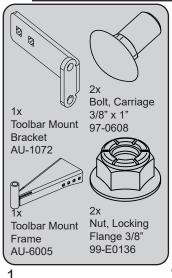

#### √ 9/16" Socket, Torque Wrench

A

The brackets may be installed in any of the mounting locations to increase or decrease the length of the toolbar mount. The brackets should be mounted evenly to ensure that the tool or implement tracks as straight as possible.