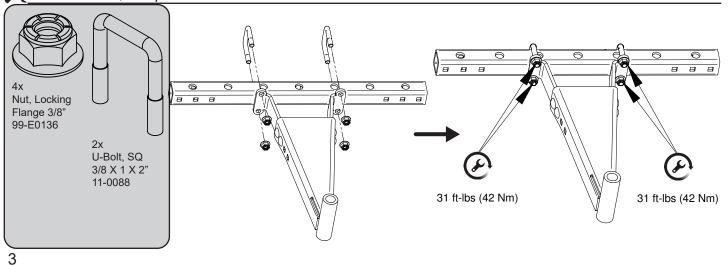

# ASSEMBLY

#### √ 9/16" Socket, Torque Wrench

A

The brackets may be installed in any of the mounting locations to increase or decrease the length of the toolbar mount. The brackets should be mounted evenly to ensure that the tool or implement tracks as straight as possible.