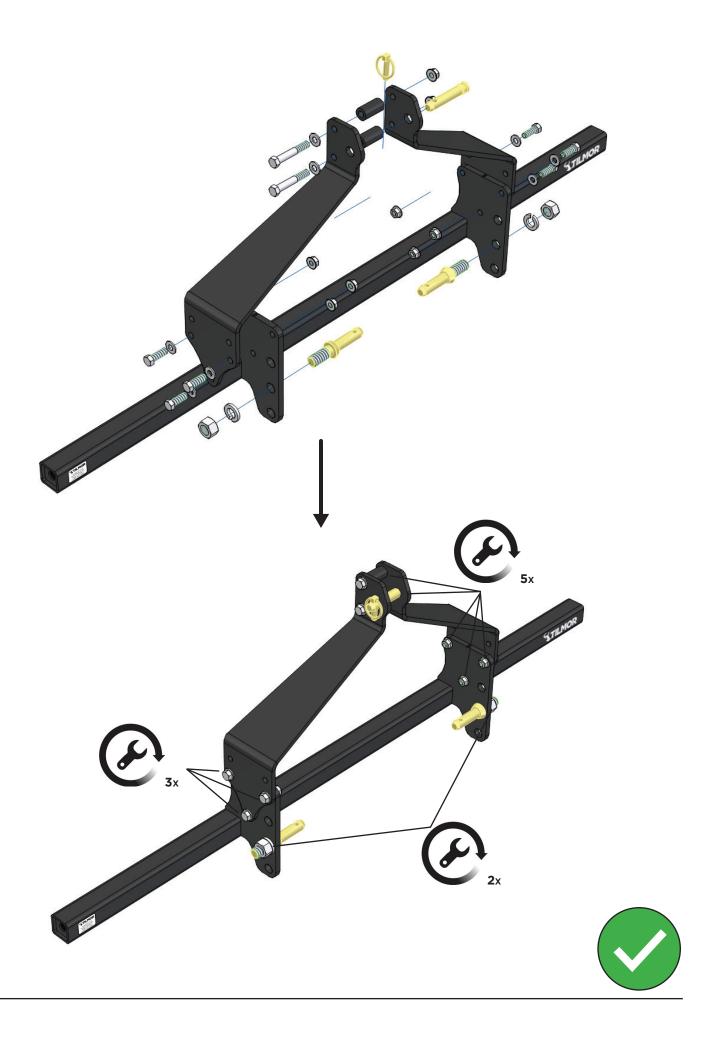

# TOOLBAR ASSEMBLY

3/4" AND 1-1/4" WRENCH OR SOCKET AND PIPE WRENCH

AA-1004

03.0004

**1x** AA-1005

Flat Washer 1/2

**1x** 03.0005

90.0812 Bolt 1/2-13 x 1 1/2