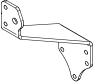

# TOOLBAR ASSEMBLY

3/4" AND 1-1/4" WRENCH OR SOCKET AND PIPE WRENCH

AA-1004

03.0004

**1x** AA-1005

Flat Washer 1/2

**1x** 03.0005

90.0812 Bolt 1/2-13 x 1 1/2