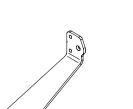

# TOOLBAR ASSEMBLY

3/4" AND 1-1/4" WRENCH OR SOCKET AND PIPE WRENCH

AA-1004

03.0004

**1x** AA-1005

Flat Washer 1/2

**1x** 03.0005

90.0812 Bolt 1/2-13 x 1 1/2