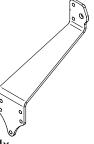

# TOOLBAR ASSEMBLY

3/4" AND 1-1/4" WRENCH OR SOCKET AND PIPE WRENCH

AA-1004

03.0004

**1x** AA-1005

Flat Washer 1/2

**1x** 03.0005

90.0812 Bolt 1/2-13 x 1 1/2